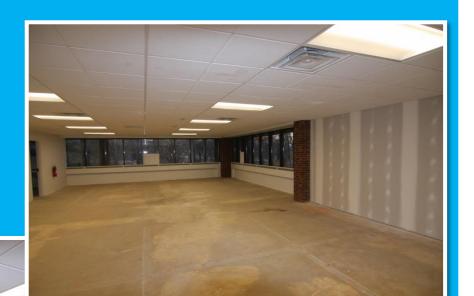

## **Property Information**

- 2,904 SF with provided furniture
- Asking Rate: \$17.50 PSF
- Aggressive full service lease rate
- Approximately 4 years of term remaining
- "Plus & Play" sublet
- Newly constructed space
- Building renovated in the last 3 years
- Excellent signage opportunity with visibility to the Parkway West at I-79
- 12 minutes from Downtown Pittsburgh & 15 minutes from Pittsburgh International Airport
- Lots of natural light