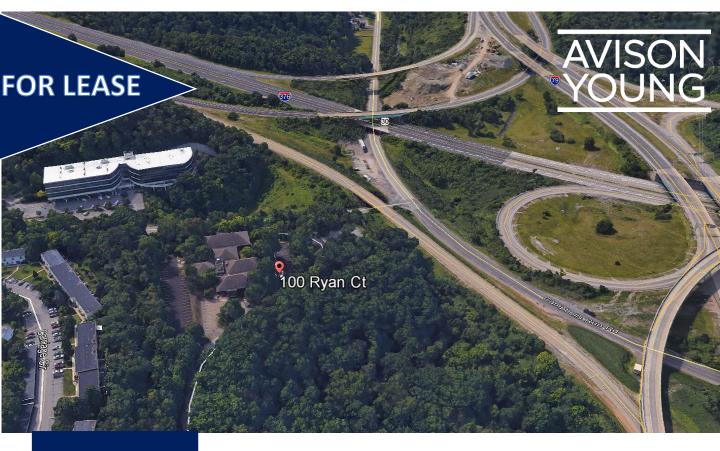

## 100 Ryan Court

Pittsburgh, PA 15205

## **Property Information**

- 2,904 SF with provided furniture
- Asking Rate: \$17.50 PSF
- Aggressive full service lease rate
- Approximately 4 years of term remaining
- "Plus & Play" sublet
- Newly constructed space
- Building renovated in the last 3 years
- Excellent signage opportunity with visibility to the Parkway West at I-79
- 12 minutes from Downtown Pittsburgh & 15 minutes from Pittsburgh International Airport
- Lots of natural light