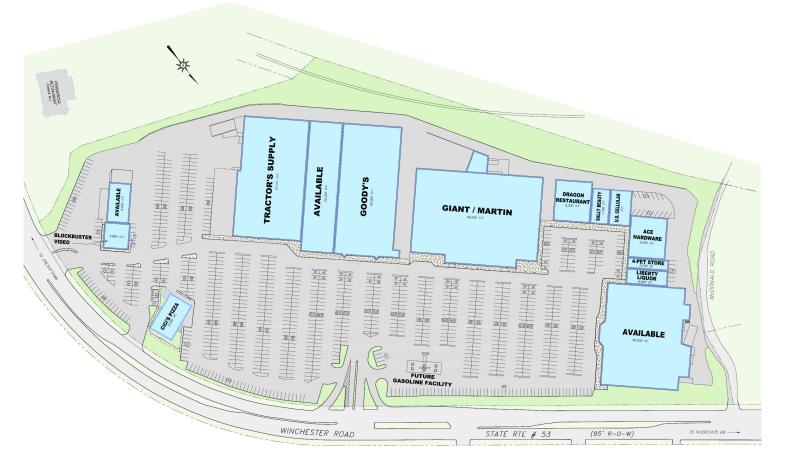

### Braddock Square

Space For

Lease

- High Visibility
- Most Prominent Shopping District in the County
- Prime Location for Retail Show Room
- Total of 276,000 square feet in Shopping Center

#### Anchor Tenants

- ✓ Martin Foods
- ✓ Goodies
- ✓ Tractor Supply
- ✓ Blockbuster