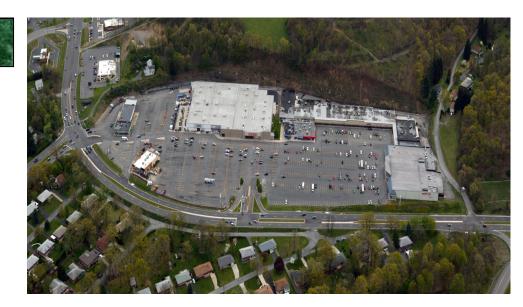

# Braddock Square

Managed by H.L. Libby Corporation

Braddock Square 12101 Winchester Rd Cumberland (La Vale), MD 21502

### Braddock Square

Space For

Lease

- High Visibility
- Most Prominent Shopping District in the County
- Prime Location for Retail Show Room
- Total of 276,000 square feet in Shopping Center