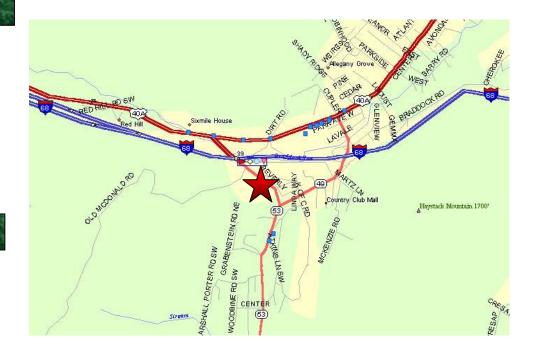

# Braddock Square

Managed by H.L. Libby Corporation

Braddock Square 12101 Winchester Rd Cumberland (La Vale), MD 21502