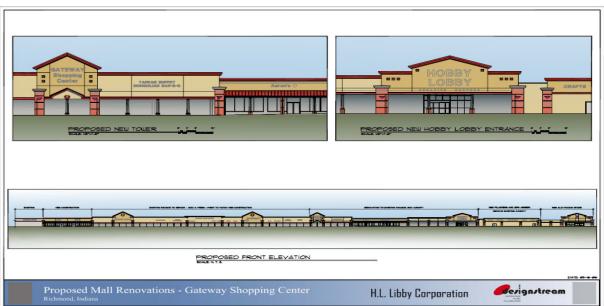

## Gateway Shopping Center

Managed by H.L. Libby Corporation

**Gateway Shopping Center** 4401-4685 National Road East Richmond, IN, 47374

Kieliniolia, IIV 473

County Seat

Space For

Lease

- ➢ High Visibility
- Prime Location for Retail
- Excellent ingress/egress
- > Traffic light

## Managed by H.L. Libby Corporation

Gateway Shopping Center