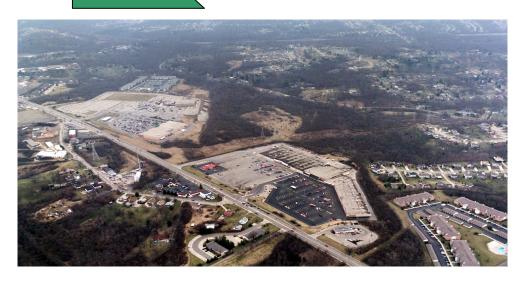

#### Manchester Plaza

- 2 miles to I-74 interchange
- ➤ High Visibility
- Prime Location for Retail
- Total of 86,396 square feet

#### **Manchester Plaza**

5710 Harrison Avenue Cincinnati (Dent), Ohio