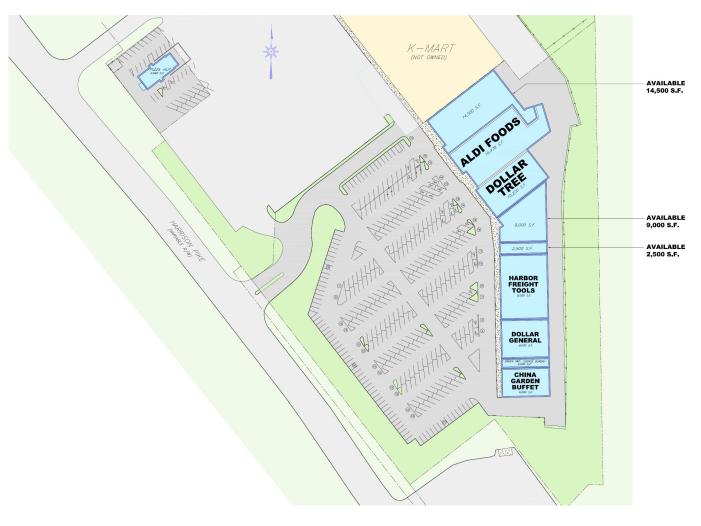

#### Manchester Plaza

- 2 miles to I-74 interchange
- ➤ High Visibility
- Prime Location for Retail
- Total of 86,396 square feet

#### **Anchor Tenants**

- ✓ Aldi Foods
- ✓ Dollar Tree
- ✓ Harbor Freight Tools
- ✓ Dollar General