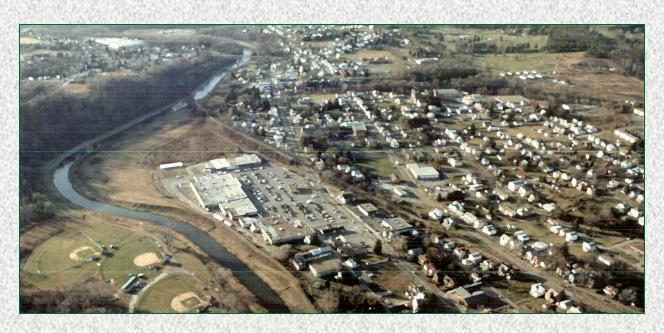

## Punxy Plaza

545 W. Mahoning, Rt. 36 Punxsutawney, PA 15676

- Major artery to I-80
- · Major shopping center in area
- Prime location for retailer
- 128,700 total square feet
- · Centrally located in the trade area