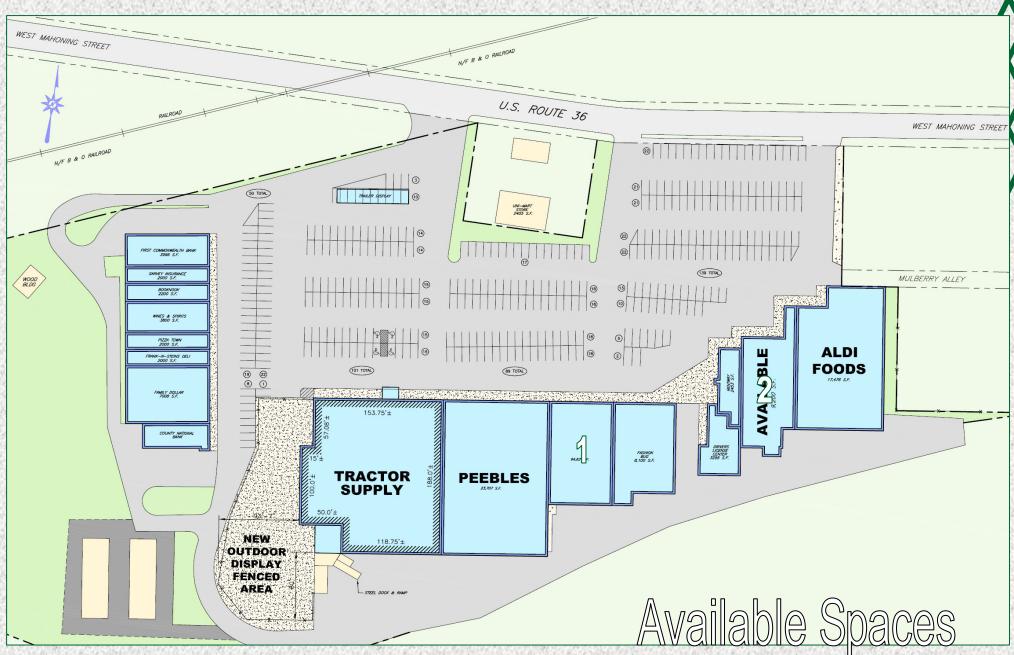

## Current Tenants

First Commonwealth Bank
Sarvey Insurance
Booknook
Wines and Spirits

Pizza Town Frank-N-Steins Deli Family Dollar County National Bank Tractor Supply
Peebles
Fashion Bug

Drivers License Center Rentway Aldi Foods

1-9,375 sq. ft.

2-9,200 sq. ft.